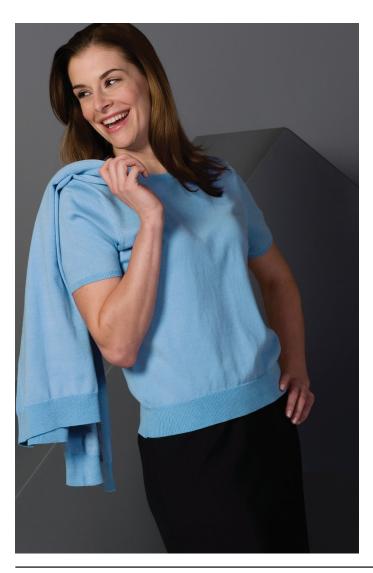

## Corporate Performance Twinset Ladies #038

Corporate performance twinset. A classic duo with jewel necklines, this cotton/acrylic blend offers softness and durability. A smooth and easy drape, this twinset is versatile. Wear it as one piece or as separates. Great for the office or front desk associate and it embroiders well.

- 52% Cotton/31% Acrylic/17% Nylon
- Jewel neck cardigan and shell
- Short sleeve shell and long sleeve cardigan
- Cotton/acrylic blend offers softness
- Full fashion for a perfect fit
- Matching buttons on cardigan
- Cold water wash
- Ladies Size: XS 3XL