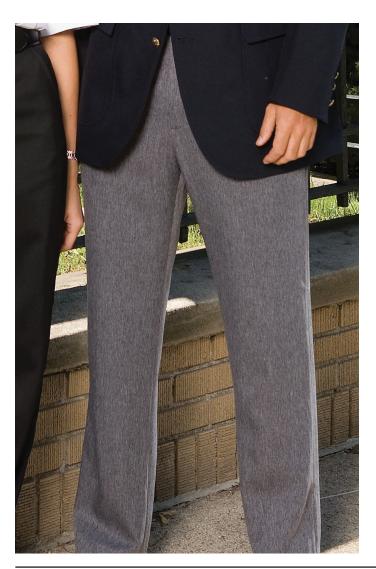

## Security Pants Men's #2595

Security flat front polyester pant is a classic style that stands up to demanding wear. Indicate your inseam and the pant will be hemmed "free" prior to shipping. Ladies companion is #8591.

- 100% Polyester; 6.2 oz. wt.
- Classic fit provides comfort and durability
- Rubberized waistband holds shirt in place
- Double hook/eye closure and brass zipper
- Two front and back pockets
- Wide belt loops for security belt
- Tall sizes available
- Laundry friendly
- Men's Size: 28 54