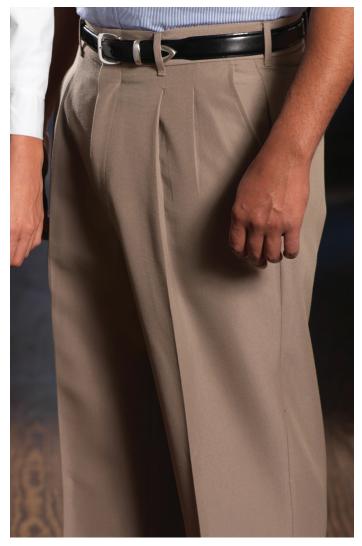

## Washable Polyester/Wool Pants Men's #2620

Pleated dress pant in a washable wool blend. Perfect for hotel, security or transit image apparel programs. Indicate your inseam and the pant will be hemmed "free" prior to shipping.

- 70% Polyester/30% Wool; 10.5 oz.wt./linear yd.
- Lightweight washable dress pant
- Pleated front, hook/eye closure, brass zipper
- Two front and back pockets
- Tall sizes available
- Machine washable
- Men's Size: 28 54