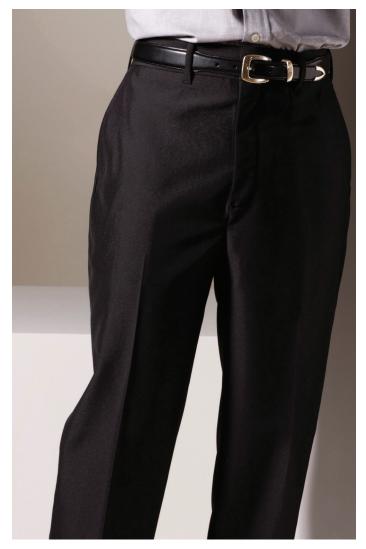

## Poly/Wool Pants Men's #2750

Flat front dress pant in a lightweight wool blend. Perfect for hotel, security or transit image apparel programs. Indicate your inseam and the pant will be hemmed "free" prior to shipping.

- 75% Polyester/25% Wool; 9.5 oz.wt./linear yd.
- Lightweight dress pant
- Flat front, hook/eye closure, brass zipper
- Two front and back pockets
- Tall sizes available
- Men's Size: 28 54