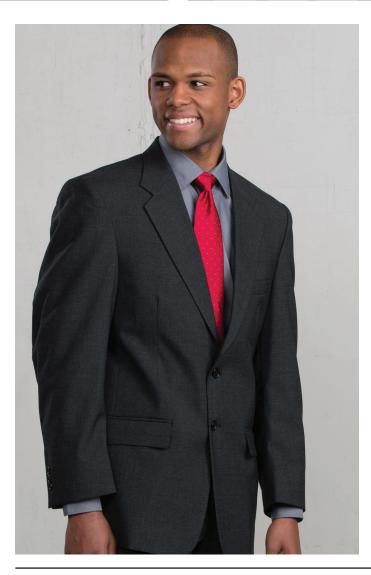

## Wool Blend Suit Coat Men's #3680

Single breasted suit coat offers classic tailoring and formal style. Lightweight fabric and natural stretch offers all day comfort and year around wear. Perfect for resort or hotel properties. Ladies companion is #6680.

- 55% Polyester/45% Wool;11/11.5 oz.wt/linear yd
- Classic two button single breasted coat
- Two set in pockets with flaps
- Welt breast pocket
- Two inside pockets
- Fully lined
- Short, regular and tall sizes available
- Men's Size: 36 54 (even sizes only)