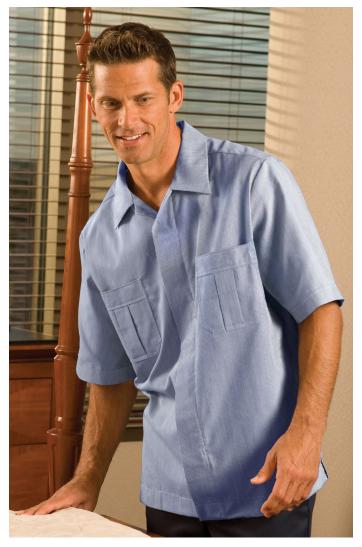

## SELL SHEET

Colors

Essential Housekeeping Collection -Junior Cord Service Shirt Men's #4275

Junior cord service shirt has a double action back for easy movement. Made specifically for housekeeping the zipper down front provides a crisp, clean style. Embroiders well. Ladies companion is #7275 or #7775.

- 75% Polyester/25% Cotton; 4.4 oz.wt.
- Service shirt with short sleeves
- Hidden placket, inverted zipper closure
- Back pleat and side slits for easy movement
- Two pleated chest pockets
- Laundry friendly
- Men's Size: S 4XL