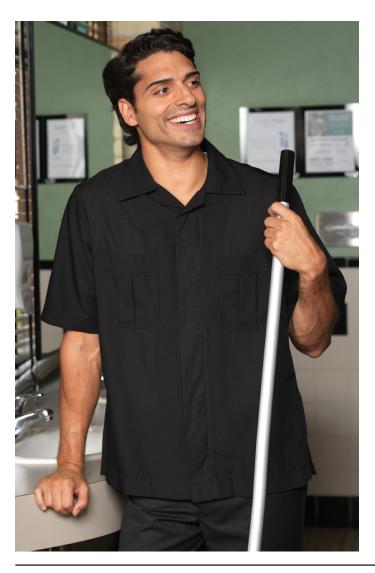

## Essential Housekeeping Collection - Service Shirt

Men's #4276

Spun polyester service shirt has a double action back for easy movement. Made specifically for housekeeping the zipper down front provides a crisp, clean style. Embroiders well. Ladies companion is #7276.

- 100% Spun Polyester; 4.6 oz.wt.
- Service shirt with short sleeves
- Hidden placket, inverted zipper closure
- Back pleat and side slits for easy movement
- Two pleated chest pockets
- Laundry friendly
- Men's Size: S 4XL