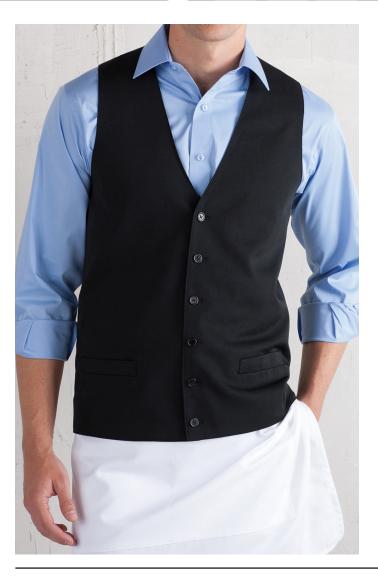

## Firenza™ Vest Men's #4550

Firenza <sup>™</sup> Vest with textured weave and square hem offers crisp, formal style. Perfect for banquets, restaurants or casinos. Matches perfectly with pant style 2550. Embroiders well. Ladies companion is #7550 or #7551.

- 95% Polyester/5% Spandex; 5.45 oz. wt.
- Tailored for sophistication
- Dressier and more formal
- V-neck with matching placket buttons
- Square bottom
- Two functional welt pockets
- Self fabric back
- Fully lined
- Men's Size: Regular, S 5XL, Tall, S 5XL (1" longer body)

## **Colors**

010 Black

| Men's Size Scale I |       |       |       |       |       |       |       |       |       |
|--------------------|-------|-------|-------|-------|-------|-------|-------|-------|-------|
| Vests              |       |       |       |       |       |       |       |       |       |
| Size               | XS    | S     | M     | L     | XL    | 2XL   | 3XL   | 4XL   | 5XL   |
| Chest              | 32 34 | 36 38 | 38 40 | 42 44 | 46 48 | 50 52 | 54 56 | 58 60 | 60 62 |