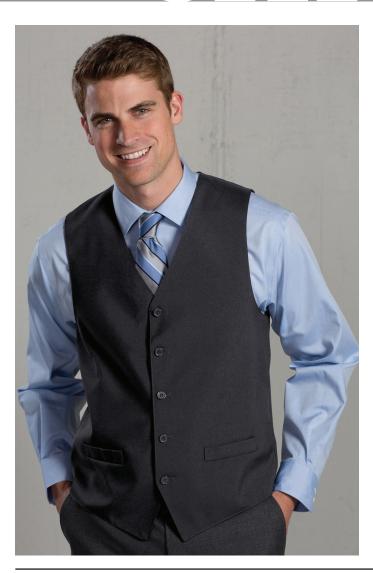

## Wool Blend Dress Vest Men's #4680

Wool Blend Dress Vest has a textured weave offering formal style. Perfect for resort, hotel or office attire. Embroiders well. Ladies companion is #7680.

- 55% Polyester/45% Wool
- Classic five button vest
- Two set in pockets
- Self fabric back
- Fully lined
- Men's Size: S 5XL