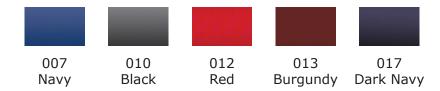

## **Colors**

| Ladies' Size Scale S     |    |    |    |    |    |     |                 |     |                 |     |       |    |    |    |    |
|--------------------------|----|----|----|----|----|-----|-----------------|-----|-----------------|-----|-------|----|----|----|----|
| Blazers and Coats        |    |    |    |    |    |     |                 |     |                 |     |       |    |    |    |    |
| Regular 5'8" and Shorter | 0  | 2  | 4  | 6  | 8  | 10  | 12              | 14  | 16              | 18  | 20    | 22 | 24 | 26 | 28 |
| Tall 5'8" and Taller     |    |    | 4T | 6T | 8T | 10T | 12T             | 14T | 16T             | 18T |       |    |    |    |    |
| Bust                     | 32 | 33 | 34 | 35 | 36 | 37  | 38½             | 40  | 41½             | 43½ | 45½   | 47 | 49 | 51 | 53 |
| Waist                    | 25 | 26 | 27 | 28 | 29 | 30  | 31½             | 33  | 34½             | 36½ | 38½   | 41 | 43 | 45 | 47 |
| Hips                     | 34 | 36 | 37 | 38 | 39 | 40  | $41\frac{1}{2}$ | 43  | $44\frac{1}{2}$ | 46½ | 481/2 | 49 | 51 | 53 | 55 |