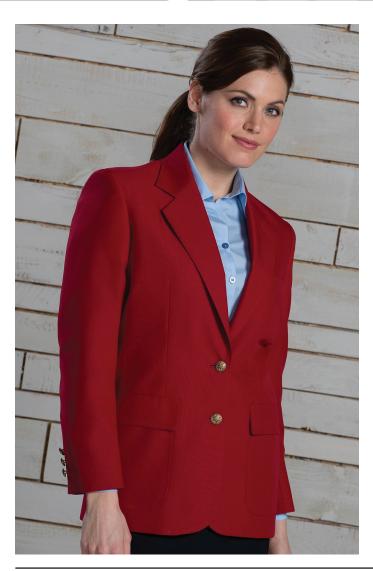

## Single Breasted Polyester Blazer Ladies #6500

Single breasted polyester blazer offers classic style and function. A blazer pulls together any program when formal suiting is a must. Perfect for museums, arenas and security image apparel programs. Men's companion is #3500.

- 100% Polyester; 7/7.5 oz.wt/linear yd.
- Classic two button single breasted blazer
- Gold tone buttons on placket
- Two patch pockets with flaps
- Welt breast pocket
- One inside pocket
- Fully lined
- Regular and tall sizes available
- Ladies Size: 0 28