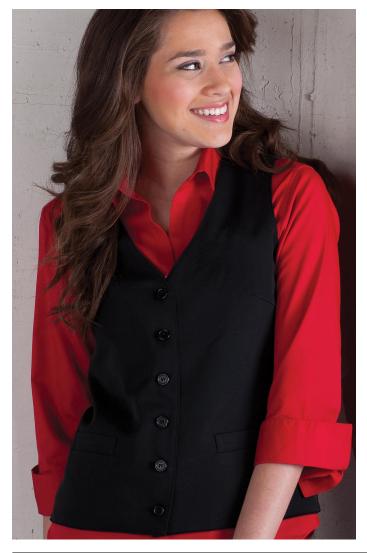

## Firenza™ Vest Ladies #7550

Firenza <sup>™</sup> Vest with textured weave and square hem offers crisp, formal style. Perfect for banquets, restaurants or casinos. Matches perfectly with the Low Rise pant style 8550. Embroiders well. Men's companion is #4550.

- 95% Polyester/5% Spandex; 5.45 oz. wt.
- Tailored for sophistication
- Dressier and more formal
- V-neck with matching placket buttons
- Square bottom
- Two functional welt pockets
- Self fabric back
- Fully lined
- Ladies Size: XS 3XL