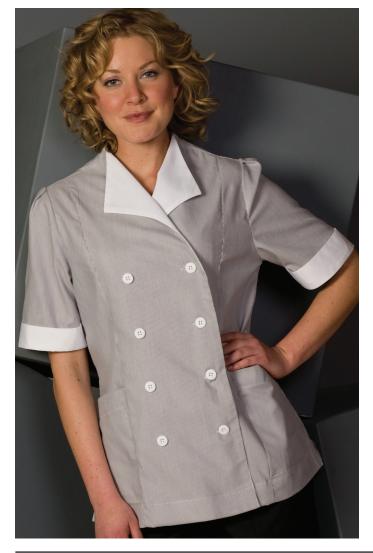

## SELL SHEET

Essential Housekeeping Collection Junior Cord Tunic Ladies #7775

Junior Cord Housekeeping Tunic with double breasted placket provides a clean, crisp fit. The fabric has a soft drape, and built for hard work. The double action back with inverted pleat provides room to move and all day comfort. Works with pant style 8886. Embroiders well. Men's companion is #4275.

- 75% Polyester/25% Cotton; 4.4 oz.wt.
- Double breasted short sleeve tunic
- Contrasting collar/cuff two pockets
- Laundry friendly
- Ladies Size: AA E

Colors

| Size Scale W   Ladies Housekeeping Dresses and Tunics |       |       |       |         |       |       |
|-------------------------------------------------------|-------|-------|-------|---------|-------|-------|
| Size                                                  | AA    | A     | В     | С       | D     | E     |
| Ladies size                                           | 0-2   | 4-8   | 10-14 | 16-20   | 22-26 | 28-30 |
| Bust                                                  | 32-33 | 34-36 | 37-40 | 41½-45½ | 47-51 | 53-57 |