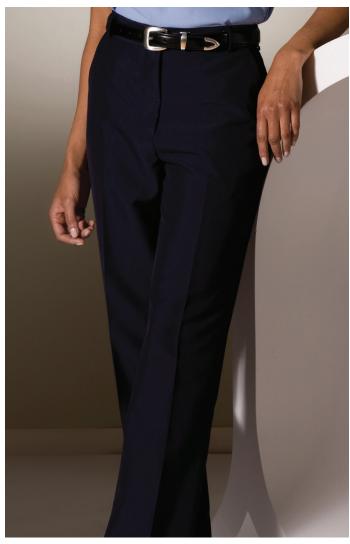

## Poly/Wool Pants Ladies #8759

Flat front dress pant in a lightweight wool blend. Perfect for hotel, security or transit image apparel programs. Indicate your inseam and the pant will be hemmed "free" prior to shipping.

- 75% Polyester/25% Wool; 9.5 oz.wt./linear yd.
- Lightweight dress pant
- Flat front, hook/eye closure, brass zipper
- Two front pockets
- Tall sizes available
- Ladies Size: 0 18, 18W 28W