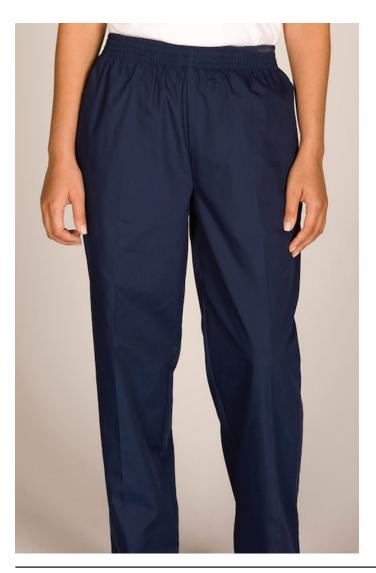

## Essential Housekeeping Collection Pull-On Pant

Ladies #8886

Cotton blend pull on pant has a soft drape and functional style. All day comfort with reinforced elastic waistband. Fixed inseam at 31".

- 65% Polyester/35% Cotton; 5 oz.wt.
- Pull on pant offers style and comfort
- Elastic waistband, two side pockets
- Inseam 31"
- Coordinates with housekeeping tunics
- Machine washable
- Ladies Size: XXS 3XL