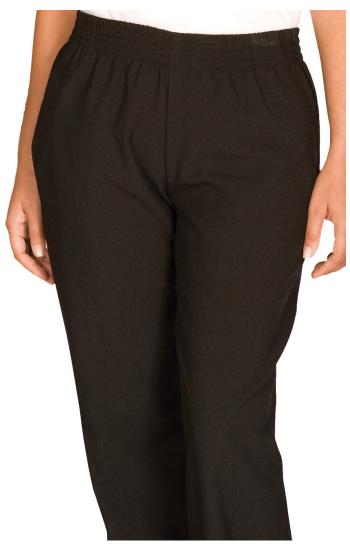

## Essential Housekeeping Collection Pull-On Pant Ladies #8897

Spun polyester pull on pant has soft drape and functional style. All day comfort with reinforced elastic waistband. Fixed inseam at 31". Black color matches tunic style 7276.

- 100% Spun Polyester; 4.6 oz.wt.
- Pull on pant offers style and comfort
- Elastic waistband, two side pockets
- Inseam 31"
- Laundry friendly
- Ladies Size: XXS 3XL

Colors

| Size Scale X   Ladies Housekeeping Tunics and Pants |       |       |       |        |             |          |       |       |
|-----------------------------------------------------|-------|-------|-------|--------|-------------|----------|-------|-------|
| Alpha size                                          | XXS   | XS    | S     | М      | L           | XL       | 2XL   | 3XL   |
| Numeric size                                        | 0-2   | 4-6   | 8-10  | 12-14  | 16-18       | 20-22    | 24-26 | 28-30 |
| Bust                                                | 32-33 | 34-35 | 36-37 | 38½-40 | 41½-43½     | 451⁄2-47 | 49-51 | 53-54 |
| Waist                                               | 24-26 | 27-28 | 29-30 | 31½-33 | 341⁄2-361⁄2 | 38½-41   | 43-45 | 47-51 |
| Hip                                                 | 34-36 | 37-38 | 39-40 | 41½-43 | 441⁄2-461⁄2 | 481⁄2-49 | 51-53 | 55-59 |