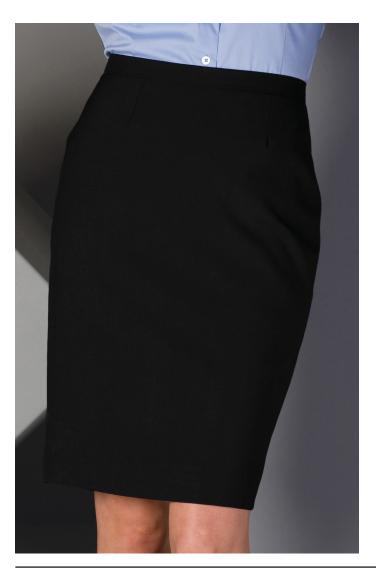

## Polyester/Wool Straight Skirt Ladies #9789

Straight skirt in wool blend fabric has a soft and smooth drape. This lightweigh year around fabric has a natural stretch for comfort. Perfect for hotels, resorts, banks, and office environments.

- 55% Polyester/45% Wool; 11/11.5 oz.wt./lin.yd.
- Classic dress skirt
- Straight style with two front darts
- No pockets, back button closure, nylon zipper
- Rear kick pleat, fully lined
- 25" Misses'; 26" Women's skirt length
- Ladies Size: 0 18; 18W 28W