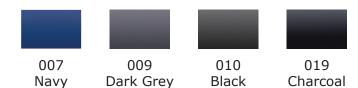

## **Colors**

|                          | Ladies' Size Scale M & N |    |    |    |    |    |     |    |       |     |     |     |     |     |     |     |
|--------------------------|--------------------------|----|----|----|----|----|-----|----|-------|-----|-----|-----|-----|-----|-----|-----|
| Pants, Shorts and Skirts |                          |    |    |    |    |    |     |    |       |     |     |     |     |     |     |     |
| Size                     | 0                        | 2  | 4  | 6  | 8  | 10 | 12  | 14 | 16    | 18  | 18W | 20W | 22W | 24W | 26W | 28W |
| Waist                    | 25                       | 26 | 27 | 28 | 29 | 30 | 31½ | 33 | 34½   | 36½ | 41  | 43  | 45  | 47  | 49  | 51  |
| Hips                     | 34                       | 36 | 37 | 38 | 39 | 40 | 41½ | 43 | 441/2 | 46½ | 49  | 51  | 53  | 55  | 57  | 59  |