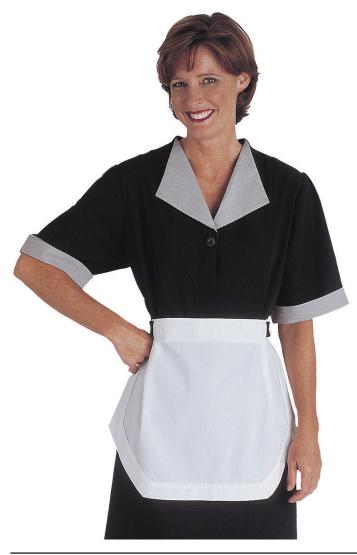

## SELL SHEET

Essential Housekeeping Collection -Spun Polyester Dress Ladies #9896

Spun Polyester Housekeeping Dress in black and grey provides elegance for upscale properties. The fabric has a soft drape and built for hard work. Top off the look with a tea apron style 9045. Perfect fit with adjustable ties. Embroiders well.

- 100% Spun Polyester; 4.6 oz.wt.
- Short sleeve housekeeping dress
- Hidden placket with side seam pockets
- Contrasting collar/cuff
- Kick pleat, generous dress length
- Ties offer flexible waist adjustment
- Back pleat for easy movement
- Tea apron accents dress
- Laundry friendly
- Ladies Size: AA E