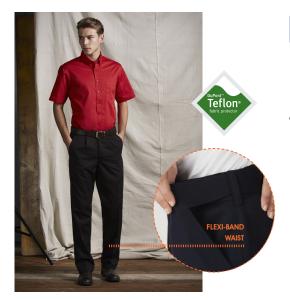

# **UNIQUE FEATURES**

- Our Biz Flexi-band feature allows the waistband to flex up to 1 inch to accommodate in-between sizes and allow maximum comfort for the wearer
- Staff fit-outs are made easy with Regular and Stout fittings and require less alteration
- Durable Poly/Viscose fabric with added Dupont™ Teflon® stain release treatment keeps your team looking good for longer
- Detroit fabric is extremely easy care, machine washable and requires only light ironing
- Modern styled single pleat front, straight leg (not too wide or slim), mid-rise suits all ages and sizes
- Ready to wear with a finished hem and additional 5 cms hem allowance for longer alteration