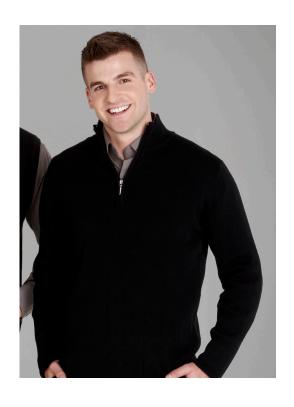

# **80/20 MERINO SWEATER**WP10310

• Wool-Rich - 80% Merino Wool, 20% Acrylic

| MODERN FIT      | XS   | S    | M    | L  | XL | 2XL | 3XL | 5XL |  |
|-----------------|------|------|------|----|----|-----|-----|-----|--|
| HALF CHEST (IN) | 19.5 | 20.5 | 21.5 | 22 | 23 | 24  | 25  | 27  |  |

### **UNIQUE FEATURES**

- Fashion styled mens 1/2 Zip Pullover a smart alternative to our everyday basic WV6007/WP6008 woolmix knitwear
- 80% Merino Wool is naturally warm in winter and breathable
- The needle-out pattern enhances the fashion element and helps distinguish away from an industrial Workwear appearance
- Mix and Match with our other styles in our 80/20 knitwear series
- No fuss Machine Washable on a wool setting