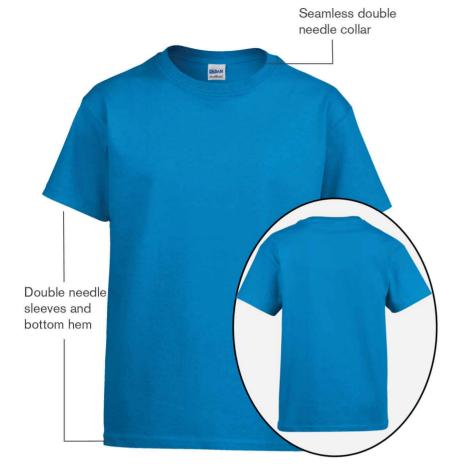

## **Product Features:**

- 9.4-oz, 50/50 cotton/polyester preshrunk jersey
- Taped neck and shoulders
- Heat transfer label
- Quarter-turned
- 3/4" rib knit collar

Youth sizes: XS(2-4), S(6-8), M(10-12), L(14-16)

## **Icons/Fabric Features:**