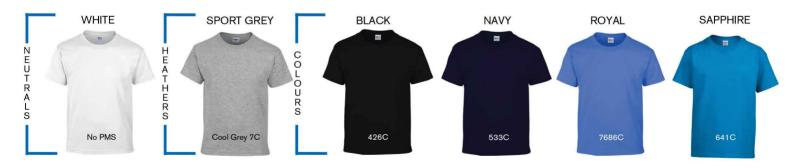

#### **Available Colours and PMS Colours**

Textile fabric colours are subject to dye lot variation and will not be exact match to print pantone reference