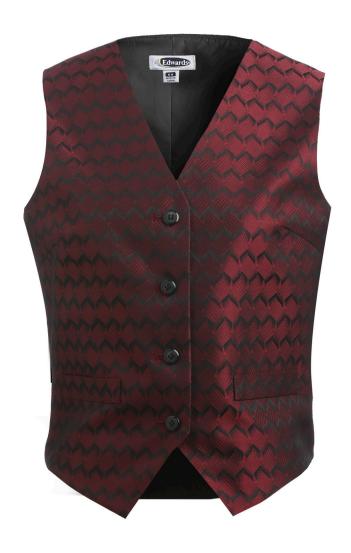

## Swirl Brocade Vest

Ladies #7391

Swirl Brocade decorates the front of this festive vest. Non-Functional pockets and adjustable back offers the ultimate comfort. Perfect for banquets, restaurants or casinos. Men's companion is #4391.

- 100% Polyester, 3.52 oz.wt.
- V-neck vest with swirl brocade pattern
- Black buttons on placket
- Two non-functional welt pockets
- Two inside lining pockets
- Lining back with adjustable back strap
- Ladies Size: XS 3XL

## **Colors**

010 Black

013 Burgundy

096 Silver

|       | Ladies' Size Scale K   |     |    |    |    |    |       |    |            |       |            |    |     |    |     |    |
|-------|------------------------|-----|----|----|----|----|-------|----|------------|-------|------------|----|-----|----|-----|----|
| Alph  | Alpha Shirts and Vests |     |    |    |    |    |       |    |            |       |            |    |     |    |     |    |
| Alpha | Size                   | XXS | XS |    | S  |    | M     |    | L          |       | XL         |    | 2XL |    | 3XL |    |
| Nume  | eric Size              | 0-2 | 4  | 6  | 8  | 10 | 12    | 14 | 16         | 18    | 20         | 22 | 24  | 26 | 28  | 30 |
| Bust  |                        | 33  | 34 | 35 | 36 | 37 | 381/2 | 40 | $41^{1/2}$ | 431/2 | $45^{1/2}$ | 47 | 49  | 51 | 53  | 54 |