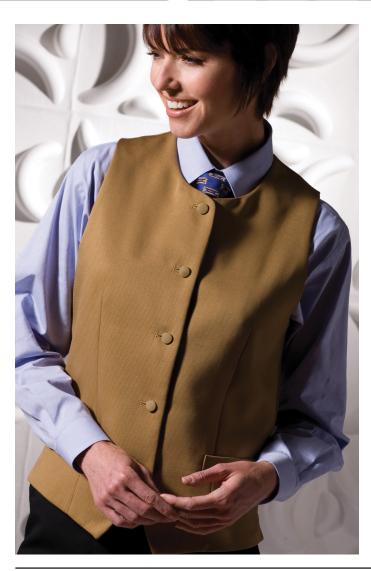

## SELL SHEET

Bistro Vest Ladies #7392

Bistro Vest with ottoman weave offers a clean, crisp, classic style. Perfect for banquets, restaurants or casinos. Men's companion is #4392.

- 100% Polyester, 5.8 oz.wt.
- Bistro vest with ottoman weave
- High collar and matching buttons
- Two funtional welt pockets
- No inside lining pocket
- Self fabric back, fully lined
- Machine washable
- Ladies Size: XS 3XL