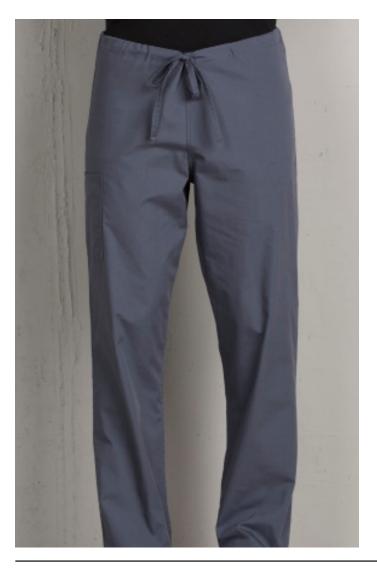

## Essential Housekeeping Collection Drawstring Cargo Pant Unisex #2889

Draw string cargo pant is lightweight and provides all day comfort. Cargo pocket and one large back pocket makes them perfect for housekeeping, spa, and medical environments. Matches the Zip Front Service Shirt #4889, Snap Front Tunic #7889 and Zip Front Tunic #7887.

- 65% Polyester/35% Cotton, 4.3 oz. wt.
- Straight leg and traditional rise 31" inseam
- Flat front with drawstring for easy adjustment
- Cargo pocket right leg, one large back pocket
- Laundry friendly
- Unisex Size: S 4XL