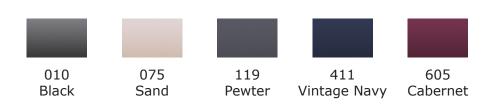

## Colors

| Unisex Size Scale U  |    |    |    |    |    |    |    |    |    |     |    |     |    |     |  |
|----------------------|----|----|----|----|----|----|----|----|----|-----|----|-----|----|-----|--|
| Housekeeping Apparel |    |    |    |    |    |    |    |    |    |     |    |     |    |     |  |
| Size                 |    | S  |    | М  |    | L  |    | XL |    | 2XL |    | 3XL |    | 4XL |  |
| Bust                 | 34 | 36 | 38 | 40 | 42 | 44 | 46 | 48 | 50 | 52  | 54 | 56  | 58 | 60  |  |
| Waist                | 29 | 31 | 32 | 34 | 35 | 38 | 39 | 42 | 42 | 46  | 47 | 50  | 51 | 54  |  |
| Нір                  | 36 | 38 | 39 | 41 | 42 | 45 | 46 | 49 | 50 | 53  | 54 | 57  | 58 | 61  |  |