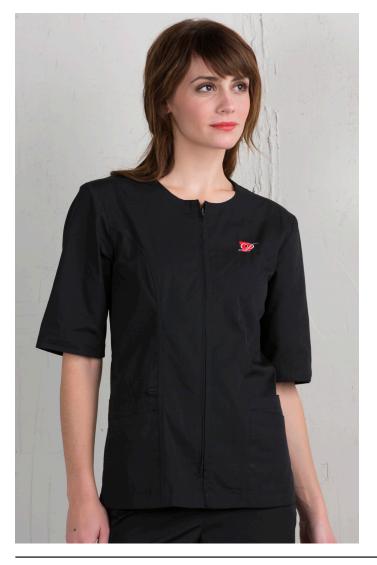

## Essential Housekeeping Collection Zip Front Smock Ladies #7887

Zip front tunic with four large top entry pockets is stylish and lightweight. Perfect for housekeeping, spas and medical environments the style offers all day comfort. Works great with the Flare Leg Pant style 8889. Embroiders well.

- 65% Polyester/ 35% Cotton, 4.3 oz. wt.
- Jewel neckline, princess seams and set-in half sleeves
- Four large top entry pockets with pencil track on left side
- Key ring loop, nylon zipper and side vents at hem for movement
- Ladies Size: XXS 3XL