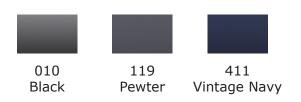

## Colors

| Alpha size   | XXS   | XS    | S     | М      | L           | XL       | 2XL   | 3XL   |
|--------------|-------|-------|-------|--------|-------------|----------|-------|-------|
| Numeric size | 0-2   | 4-6   | 8-10  | 12-14  | 16-18       | 20-22    | 24-26 | 28-30 |
| Bust         | 32-33 | 34-35 | 36-37 | 38½-40 | 41½-43½     | 451⁄2-47 | 49-51 | 53-54 |
| Waist        | 24-26 | 27-28 | 29-30 | 31½-33 | 34½-36½     | 38½-41   | 43-45 | 47-51 |
| Hip          | 34-36 | 37-38 | 39-40 | 41½-43 | 441⁄2-461⁄2 | 481⁄2-49 | 51-53 | 55-59 |